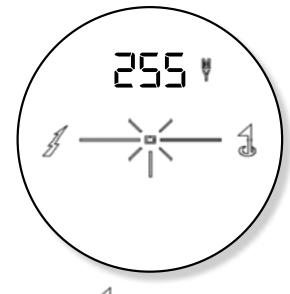

#### **OPERATING INSTRUCTIONS**

While looking through the laser, depress the RED power button once to activate the display. Place the aiming square (located in the centre of the field of view) upon a target at least 5m away, depress the RED power button and the range reading will be displayed near the top of the in-view display.

Once the LCD screen is active you can switch between the various modes. Use the BLACK Mode button activate individual features.

#### Scan Mode

To operate the scanning mode, hold the red button down continuously as you move across the horizon and the distance to the objects will be shown.

Pinloc Mode ( 🗍 )

To operate the Pinloc mode, hold the red button and highlight the target and the distance to the Golfers target will be show. Pulse only works with pinlock on.

## SPECIFICATIONS

| Product                                         | Top Model: PINLOCjG |
|-------------------------------------------------|---------------------|
| low level battery indicator                     | YES                 |
| auto battery saving                             | Yes after 15 sec    |
| Scan mode                                       | YES                 |
| PINLOC [how long does the dist stay on screen?] | YES - 15 sec        |
| Priority Loc [ignores background images]        | YES                 |
| Multi coated lens for optimum clarity           | YES                 |
| Weight                                          | 173 grams           |
| Water resistant                                 | Shower proof        |
| Measure Range                                   | 1005m               |
| Objective Lens                                  | 24 mm               |
| Magnification                                   | 6 X                 |
| Field of View                                   | 6.5 degrees         |
| Exit Pupil Diameter                             | 4.0mm               |
| BatteryType                                     | CR2 3V lithium      |
| Dimensions                                      | 106.2*75.7*41mm     |
| Accuracy                                        | ± 1 m               |
| Display                                         | LCD                 |
| Special Functionality                           | Intelligent + Pulse |
| Multilingual User manual                        | Yes                 |