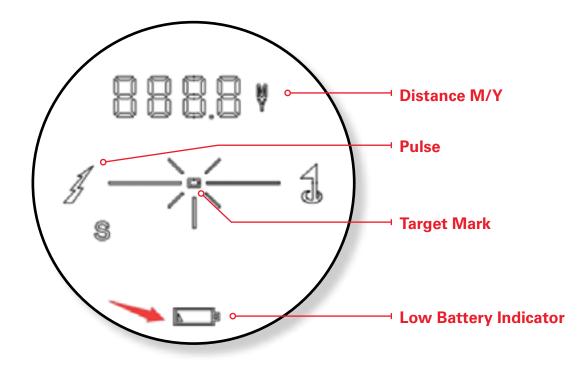

#### Scan Mode

To operate the scanning mode, hold the red button down continuously as you move across the horizon and the distance to the objects will be shown.

Pinloc Mode ( 🗍 )

To operate the Pinloc mode, hold the red button and highlight the target and the distance to the Golfers target will be show. Pulse only works with pinlock on.

## SPECIFICATIONS

| Product                                         | Top Model: PINLOCjG |
|-------------------------------------------------|---------------------|
| low level battery indicator                     | YES                 |
| auto battery saving                             | Yes after 15 sec    |
| Scan mode                                       | YES                 |
| PINLOC [how long does the dist stay on screen?] | YES - 15 sec        |
| Priority Loc [ignores background images]        | YES                 |
| Multi coated lens for optimum clarity           | YES                 |
| Weight                                          | 173 grams           |
| Water resistant                                 | Shower proof        |
| Measure Range                                   | 1005m               |
| Objective Lens                                  | 24 mm               |
| Magnification                                   | 6 X                 |
| Field of View                                   | 6.5 degrees         |
| Exit Pupil Diameter                             | 4.0mm               |
| BatteryType                                     | CR2 3V lithium      |
| Dimensions                                      | 106.2*75.7*41mm     |
| Accuracy                                        | ± 1 m               |
| Display                                         | LCD                 |
| Special Functionality                           | Intelligent + Pulse |
| Multilingual User manual                        | Yes                 |