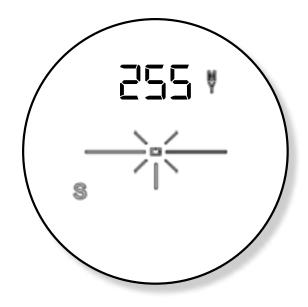

#### Scan Mode

To operate the scanning mode, hold the red button down continuously as you move across the horizon and the distance to the objects will be shown.

Pinloc Mode ( 🗍 )

To operate the Pinloc mode, hold the red button and highlight the target and the distance to the Golfers target will be show. Pulse only works with pinlock on.