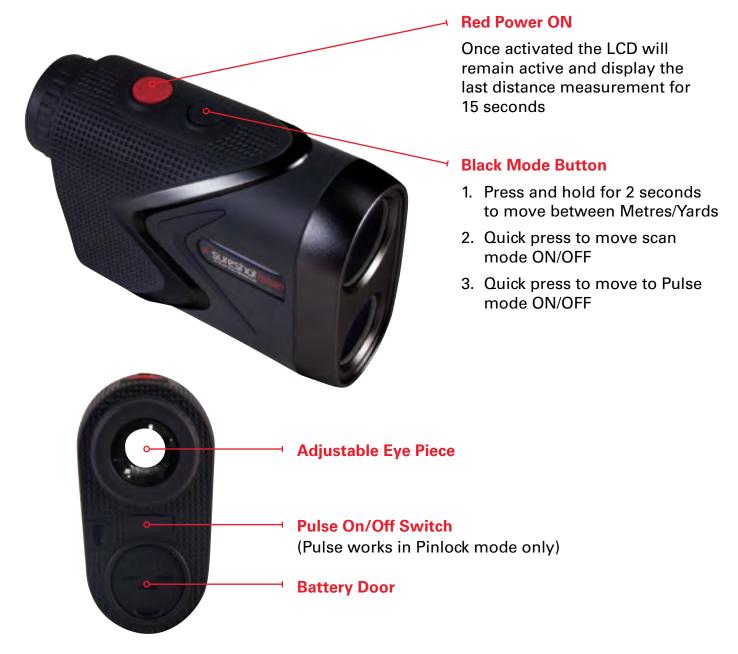

#### **OPERATING INSTRUCTIONS**

While looking through the laser, depress the RED power button once to activate the display. Place the aiming square (located in the centre of the field of view) upon a target at least 5m away, depress the RED power button and the range reading will be displayed near the top of the in-view display.

Once the LCD screen is active you can switch between the various modes. Use the BLACK Mode button activate individual features.

#### Scan Mode

To operate the scanning mode, hold the red button down continuously as you move across the horizon and the distance to the objects will be shown.

Pinloc Mode ( 🗍 )

To operate the Pinloc mode, hold the red button and highlight the target and the distance to the Golfers target will be show. Pulse only works with pinlock on.